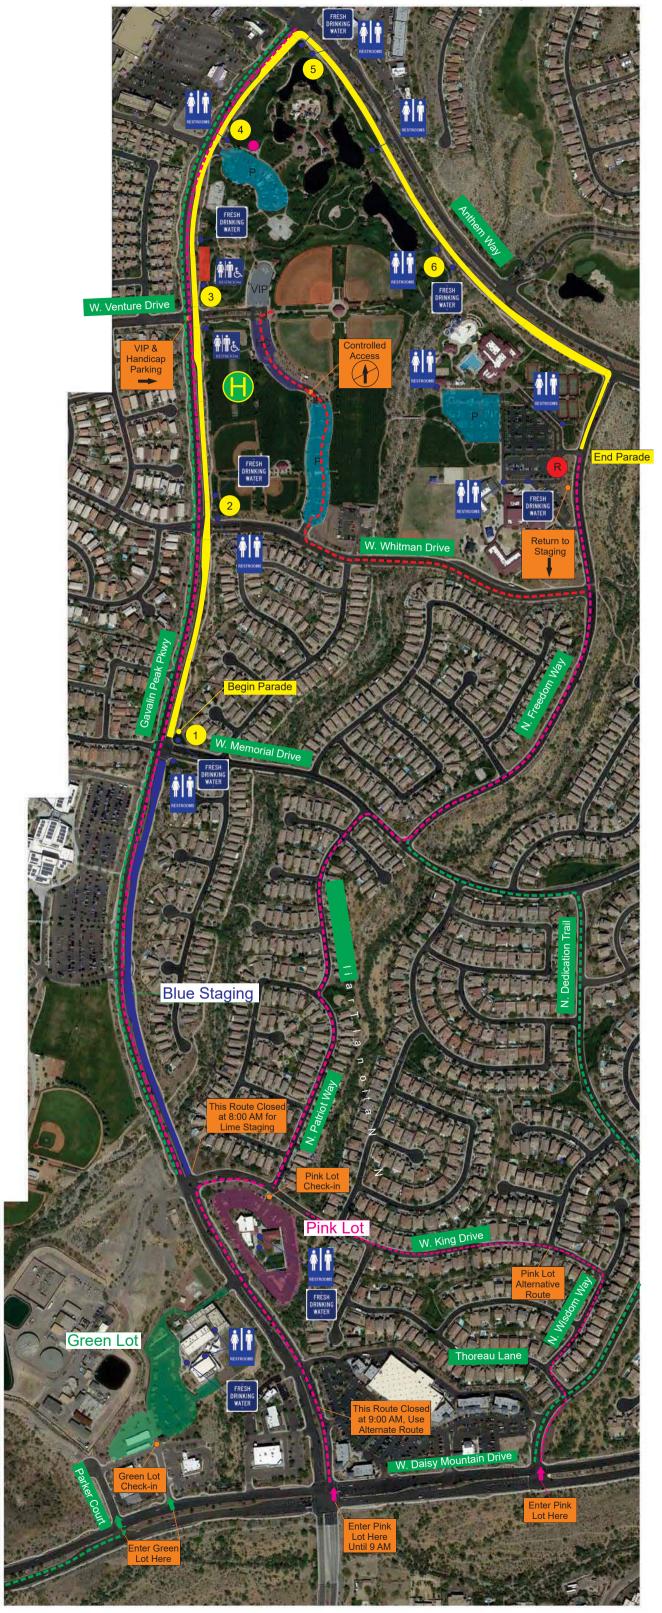

## **Daisy Mountain Veterans Parade Route**

## DIRECTIONS TO GREEN LOT STAGING: Cross of Christ Church 39808 N. Gavalin Peak Pkwy, Anthem, AZ 85086

OUT OF ANTHEM: I-17 North, Exit 227 Daisy Mountain Drive. Turn Right. Immediately proceed to Left Lane. Turn Left on Parker Court. Continue to the right and proceed to Check-in. Turn Left into Cross of Christ parking lot.

WITHIN ANTHEM: West on Daisy Mountain Drive past Gavalin Peak Parkway to the

Wells Fargo Bank. Continue to Check-in and Cross of Christ parking lot.

## **DIRECTIONS TO PINK LOT STAGING:**

Christ Church of the Valley 39905 N. Gavalin Peak Pkwy, Anthem, AZ 85086

OUT OF ANTHEM: I-17 North, Exit 227 Daisy Mountain Drive. Turn Right. Go to first stoplight and Turn Left at Gavalin Peak Parkway. Continue to King Drive. Turn Right to CCV parking lot entrance on Right to Check-in.

WITHIN ANTHEM: West on Daisy Mountain Drive. Right on Gavalin Peak Parkway to

King Drive. Turn Right. CCV parking lot on Right to Check-in.

After 9:00 AM use Alternate Route, Turn North on N. Dedication Trail. Continue to Thoreau Lane and Turn Left. Continue to North Wisdom Way and Turn Right. Continue to King Drive and Turn Left. Turn Left to CCV parking lot entrance on Left to Check-in.

## **LEGEND**

Helicopter Landing Area

Restroom Facilities

Water Stations

Parade Directional Signage

Anthem Veterans Memorial

Return Shuttle

Parade Announcer Location

**VIP** Seating

VIP Parking

Handicap Parking

Public Parking

Return Route

Parade Route

Lime Staging (after 8:00 A.M. closure at King Street)

Pink Lot - Christ Church of the Valley Staging

Green Lot - Cross of Christ Staging

**GRAPHIC SCALE**